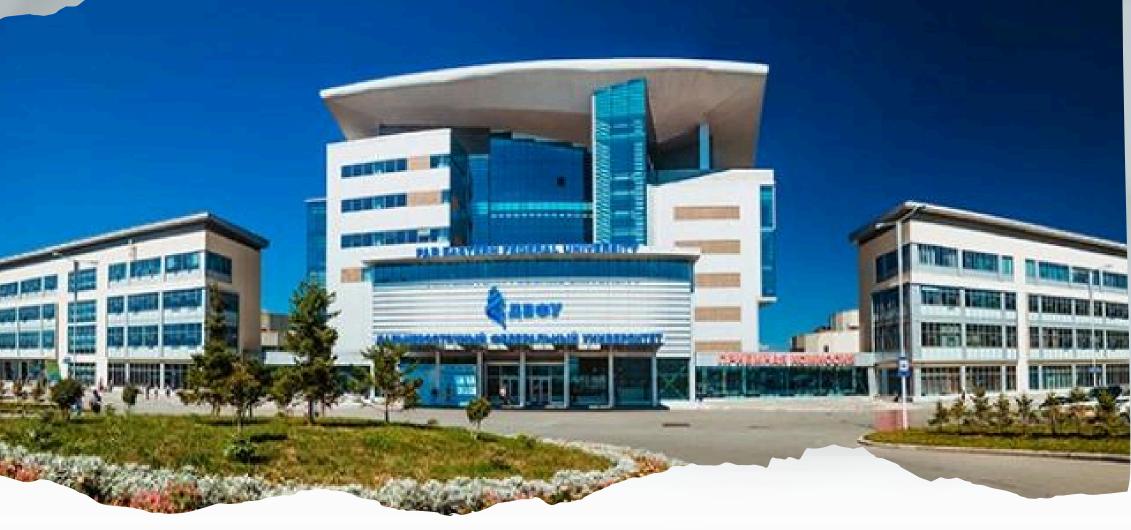

Univ Grade: A

Indian Students : **500+**Indian Food Available

Tuition fee: RUB 4,40,000

The Far Eastern Federal University (FEFU) is an age-old, reputed university. The Far Eastern Federal University came into existence in 1899, which makes it 122 years old. The FEFU is located in Vladivostok, in the eastern part of Russia. Though the university is old, as we said above, the medical faculty needs more depth of experience, as it became operational in 2013, and English-medium instruction began in 2016. More than 500 international students are currently enrolled in the General Medicine program, receiving instruction from highly skilled and experienced faculty members. Also, the medical centre associated with the School of Medicine is reportedly one of the best in the Russian Federation. The laboratories at the medical school are also state-of-theart, and the students participate in research work alongside the academicians at the school.

### **About Far Eastern MEDICAL UNIVERSITY**

The Far Eastern Federal University (FEFU) is an age-old, reputed university. The Far Eastern Federal University came into existence in 1899, which makes it 122 years old. The FEFU is located in Vladivostok, in the eastern part of Russia.