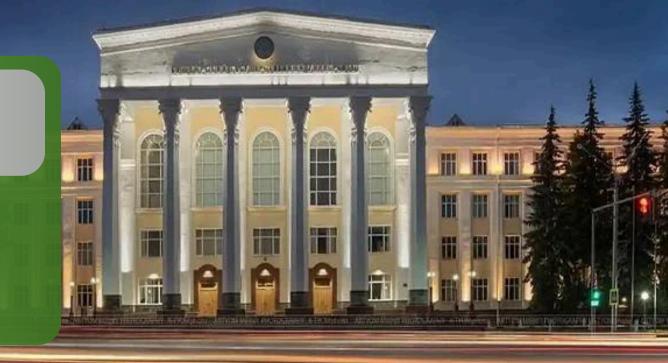

## BASHKIR STATE MEDICAL UNIVERSITY

Univ Grade: A+

Indian Students : **500+**Indian Food Available

Tuition fee: **RUB 29,40,480** 

#### **About Bashkir State Medical University**

Bashkir State Medical University, located in Ufa, Russia, was founded in 1932. Initially, it offered only the General Medicine faculty, but later added faculties like Pediatrics, Preventive Medicine and Microbiology, Dentistry, and Pharmacy. In 2010, it merged with Ufa Medical University to form Bashkir State Medical University. Currently, the university has over 8,000 students, including about 800 international students. It offers over 7,000 postgraduate programs, 1,000 clinical residencies, and PhD programs. Additionally, it provides Nursing and Prosthetic Dentistry programs.